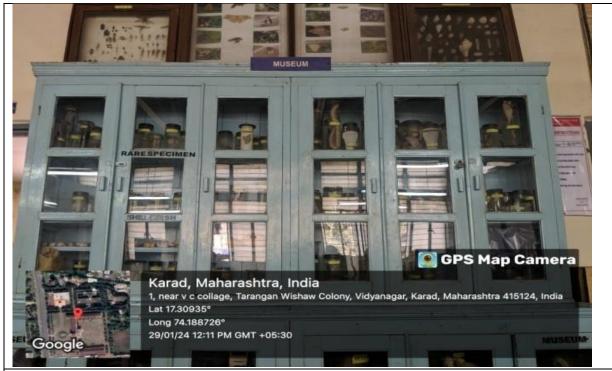

# LABORATORY OF ZOOLOGY

**Department of Zoology** 

#### **Museum- Animals**

Museum- Skeleton

Practical UG (B. Sc. I)

Practical UG (B. Sc. III)

**Projector Facility at Zoology Department**