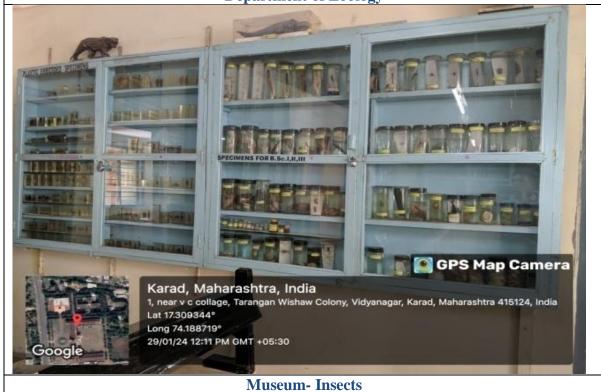

# LABORATORY OF ZOOLOGY

**Department of Zoology** 

#### **Museum- Animals**

Museum- Skeleton

Practical UG (B. Sc. I)

Practical UG (B. Sc. III)

**Projector Facility at Zoology Department**