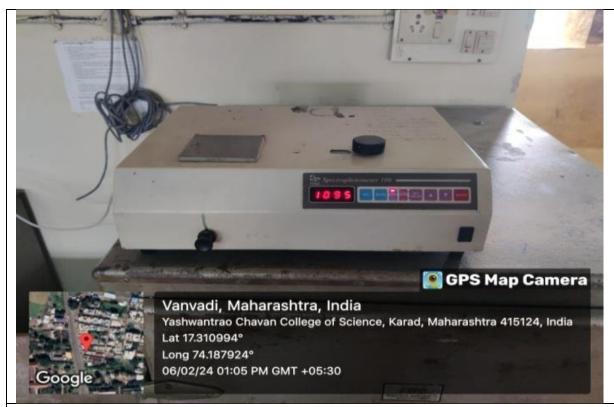

## LABORATORY OF POLLUTION

Practical B. Sc. II

Spectrophotometer

Practical B.Sc. III

**Equipments** 

**Projector Facility at Pollution Department** 