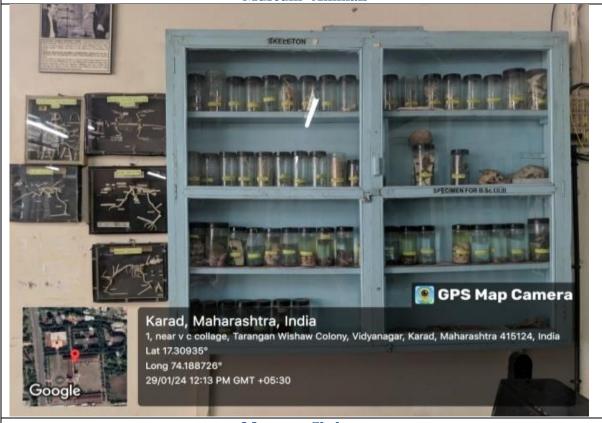

# LABORATORY OF ZOOLOGY

**Department of Zoology** 

#### **Museum- Animals**

Museum- Skeleton

Practical UG (B. Sc. I)

Practical UG (B. Sc. III)

**Projector Facility at Zoology Department**