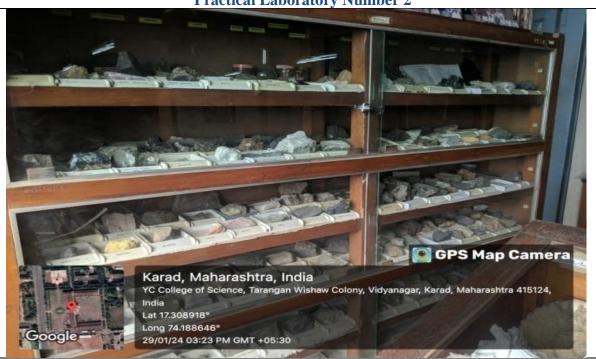

### LABORATORY OF GEOLOGY

**Department of Geology** 

**Practical Laboratory Number 1** 

**Practical Laboratory Number 2** 

**Specimens of Rocks and Minerals (Museum)** 

**Specimens of Rocks and Minerals (Museum)** 

**Specimens of Rocks and Minerals (Museum)** 

**Projector Facility at Geology Department** 