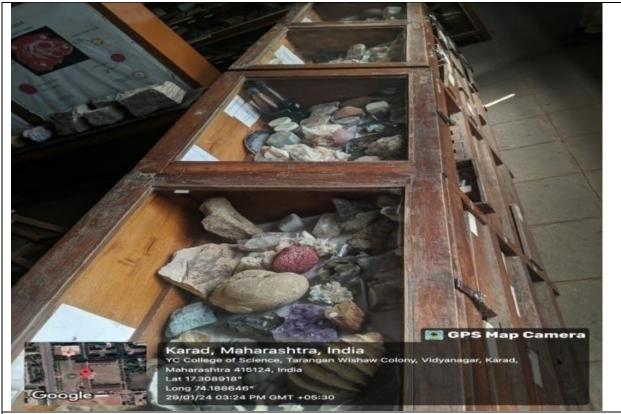

### LABORATORY OF GEOLOGY

**Department of Geology** 

**Practical Laboratory Number 1** 

**Practical Laboratory Number 2** 

**Specimens of Rocks and Minerals (Museum)** 

**Specimens of Rocks and Minerals (Museum)** 

**Specimens of Rocks and Minerals (Museum)** 

**Projector Facility at Geology Department** 